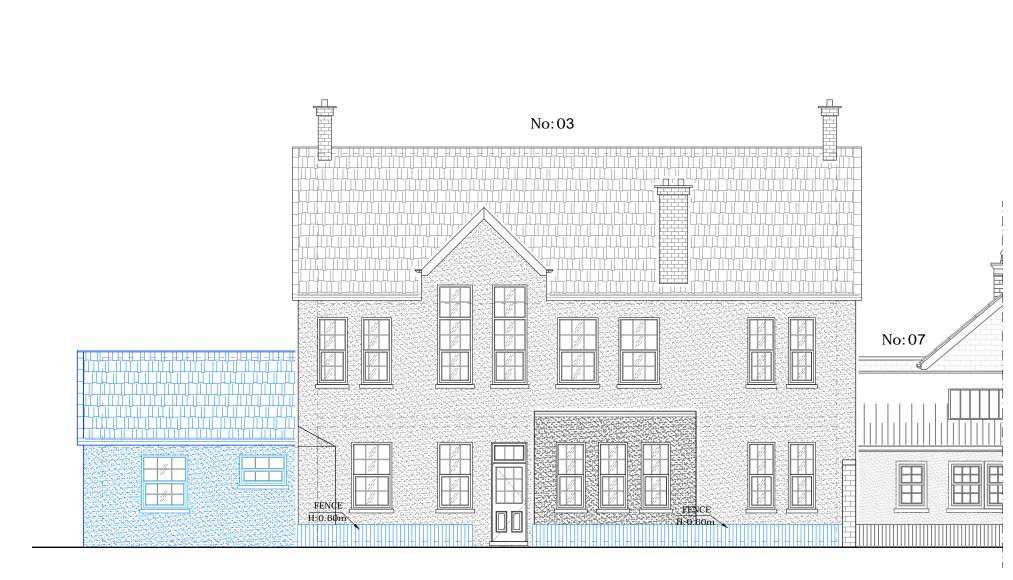

PROPOSED FRONT ELEVATION SCALE: 1/100

THE CONTENTS OF THIS PLAN INCLUDING THE PRINTED NOTES ARE COPYRIGHT AND REPRODUCTION IN WHOLE OR PART IS NOT PERMITTED WITHOUT PRIOR CONSENT OF ANVA ARCHITECTURAL, ENGINEERING AND LICENSING IN WRITING.

## BUILDING NO:3 PROPOSED -ELEVATIONS

| SCALE: 1 / 100  | REF. NO: 064.17/07 |
|-----------------|--------------------|
| DATE: MAY. 2017 | DRG BY: A.AY       |