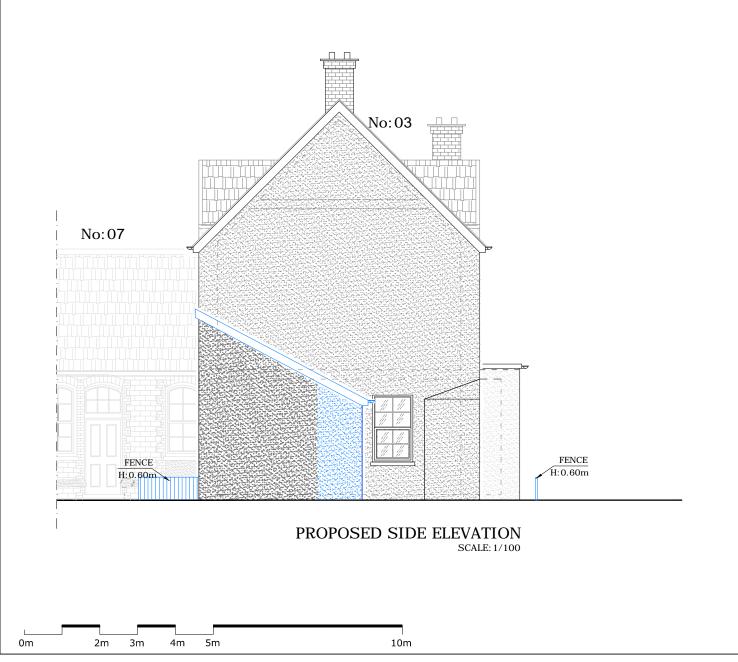

## BUILDING NO:3 PROPOSED -ELEVATIONS

| SCALE: 1 / 100  | REF. NO: 064.17/07 |
|-----------------|--------------------|
| DATE: MAY. 2017 | DRG BY: A.AY       |